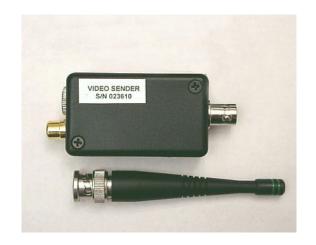

## MX-50 SERIES MEDIUM POWER VIDEO SENDER

RF-links.com. introduces small Video senders for TV production and Film. Model MX-50 has 50 mW RF power and it is excellent low cost solution for Steadicam operators. Matching antenna is included. This unit is available in many different TV UHF channels. Dimensions: 2.2"x 1.5"x 0.8".

Available UHF Channels:

CH-59(cable), CH-15, CH-17, CH-18, CH-20, CH-22, CH-24, CH-26, CH-28, CH-30, CH-32, CH-34 UHF TV band

| Technical Specifications  |                                                |
|---------------------------|------------------------------------------------|
| SIZE:                     | 2.4" X 1.5" X 0.7"                             |
| MAXIMUM OPERATING VOLTAGE | 20V                                            |
| RF POWER                  | 50 mW                                          |
| CURRENT CONSUMPTION       | 48 mA/ 12 V                                    |
| ANTENNA CONNECTOR         | BNC                                            |
| UHF CHANNELS              | 15, 17, 18, 20, 22, 24, 26, 28, 30, 32, 33, 34 |
| POWER SUPPLY              | 9 V - 12 V                                     |
| VIDEO INPUT               | 1V/ 75 OHM                                     |
| RANGE                     | Up to 300 ft under ideal conditions            |
| POLARITY PROTECTED        | YES                                            |