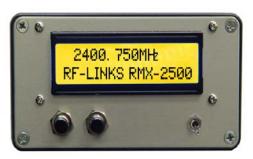

## RMX -2500 RECEIVER 2.4 MHz

This is the most sensitive and definitely the best 2.4 GHz Audio/ Video receiver on the market. Fully synthesized this receiver has an SMA connector for different type of antennas 2.4 GHz. This receiver is digital and you can access any frequency in 2.2-2.5 GHz band. The step is 125 kHz.

| Technical Specifications |               |
|--------------------------|---------------|
| Operating Frequencies:   | 2200-2500 MHz |
| Channel step             | 125 kHz       |
| Battery power:           | 12 V          |
| Video output:            | 1 V           |
| Video Format:            | NTSC          |
| Current Consumption:     | 500 mA        |
| Sensitivity:             | -92 dBm       |
| Dimension :              | 6.5"X2"X4"    |
| Digital Display :        | Yes           |